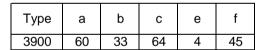

Measuring range: 0-120°C

- Others on request

Accuracy class: 2

- OPTIONS

Article number:

 Capillary:
 [ mtr ]
 1
 2
 3
 5

 Case diam.
 60 mm
 3901
 3902
 3903
 3905

Accessories: Thermowells made of brass, connection G ½ B soft soldered Stem: L= [mm] 45 63 80 100 160 200