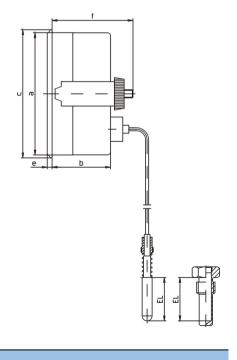

## Franz Wagner & Sohn GmbH

MESSGERÄTE FÜR TEMPERATUR DRUCK FEUCHTE

Remote-reading thermometer Alcohol filled, for panel mounting

Case: Diam. 60 mm steel zinced

- Diam. 50 / 80 / 100 mm

- Surface mounting flange

Bezel: Triangular bezel, brass chromed

for panel mounting

- Panel mounting flange

Dial: Aluminium, white varnished

lettering and graduation black

Pointer: Aluminium, black

Window: Instrument glass

Capillary: PVC coated, black

- With copper spiral hose

Mounting method: With u-clamp for panel mounting

Connection: Backwards

Stem: Cu-alloy,  $L = 36 \times \emptyset 8,5 \text{ mm}$ 

with compression spring and round nut M 10 x 1

- other fittings and threads